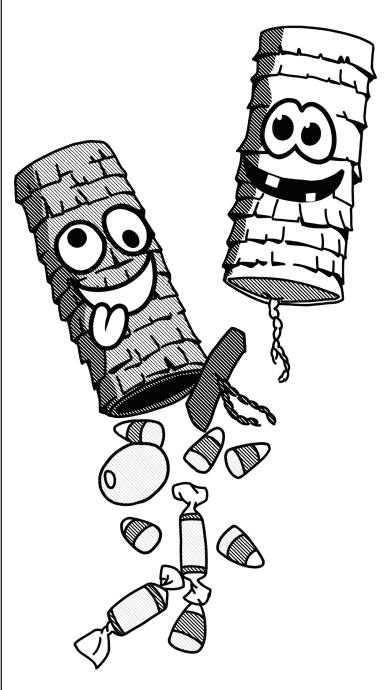

## Let's Get Creative!

- Place strips of paper streamers onto toilet paper rolls using glue and snip the streamers to create a bit of fringe.
- 2 Create silly faces using white or black cardstock or foam. Cut out the faces and glue them to the rolls.
- 3
- Gather some treats and place them inside the craft rolls.
- **4** Thread a strip of twine through the tag and place the twine inside the roll so that the tag is sticking out.
- **5** Cut a circle out of the streamers and attach it to both sides of the pinata using glue.

PULL THE HANDLE AND WATCH ALL THE TREATS COME TUMBLING OUT!!!...

Visit our website for more fun designs and ideas! www.snappylogos.com